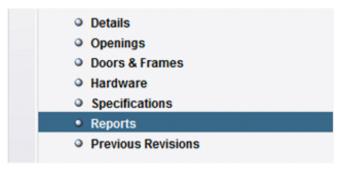

1. In the Navigator panel, select the Project for comparison and go to Reports.

2. Check the Project Comparison box and then click the Build PDF Report icon.

3. In the **Find Copy Source Project** box, use search to find the Project. Select and highlight which version of the project to compare against.