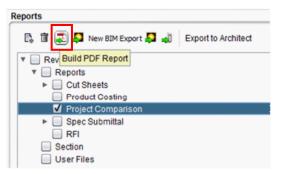

1. In the Navigator panel, select the Project for comparison and go to Reports.

2. Check the Project Comparison box and then click the Build PDF Report icon.

3. In the **Find Copy Source Project** box, use search to find the Project. Select and highlight which version of the project to compare against.