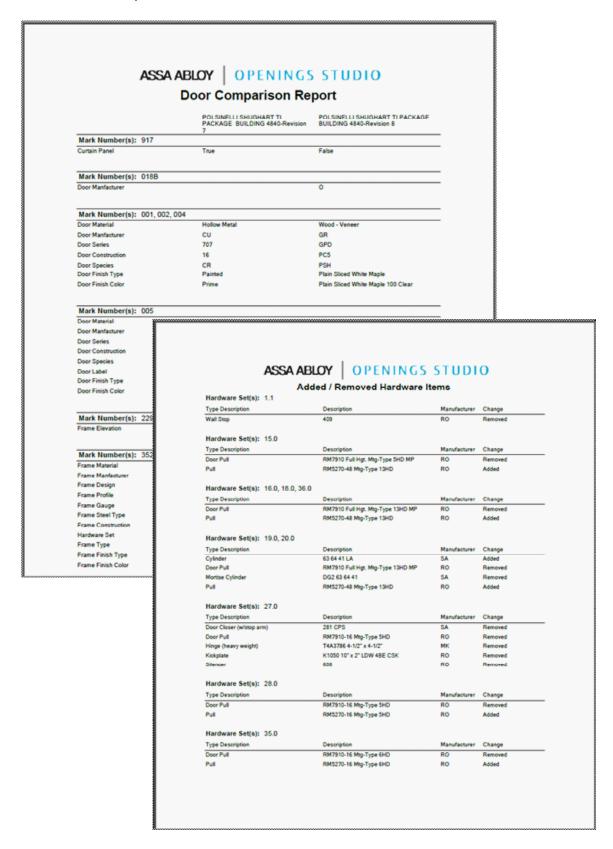

4. Press **Open Project** to display the detailed PDF Project Comparison Report. Reports can then sent to print or saved to the hard drive.