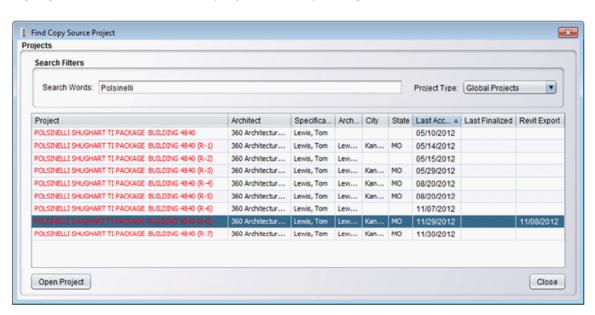

1. In the Navigator panel, select the Project for comparison and go to Reports.

2. Check the Project Comparison box and then click the Build PDF Report icon.

3. In the **Find Copy Source Project** box, use search to find the Project. Select and highlight which version of the project to compare against.

4. Press **Open Project** to display the detailed PDF Project Comparison Report. Reports can then sent to print or saved to the hard drive.